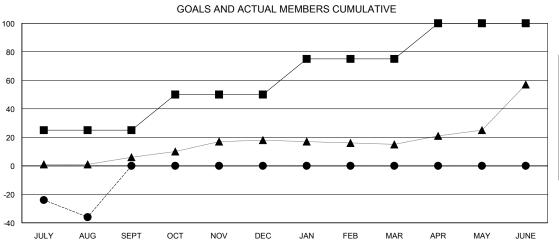

## LOCATION NEW YORK

**GMT CA** 

| Clubs RESULTS FOR 2017-2018 |               |           |               | Members               |                           |                         |                                              |
|-----------------------------|---------------|-----------|---------------|-----------------------|---------------------------|-------------------------|----------------------------------------------|
|                             |               |           |               | RESULTS FOR 2017-2018 |                           |                         |                                              |
| QUARTER                     | NEW CLUB GOAL | NEW CLUBS | DROPPED CLUBS | QUARTER               | MEMBER GROWTH NET<br>GOAL | MEMBER GROWTH<br>ACTUAL | DROPPED MEMBERS ACTUAL (including transfers) |
| JULY/AUG/SEPT               | 0             | 0         | 1             | JULY/AUG/SEPT         | 25                        | 9                       | 45                                           |
| OCT/NOV/DEC                 | 0             | 0         | 0             | OCT/NOV/DEC           | 25                        | 0                       | 0                                            |
| JAN/FEB/MAR                 | 0             | 0         | 0             | JAN/FEB/MAR           | 25                        | 0                       | 0                                            |
| APR/MAY/JUNE                | 0             | 0         | 0             | APR/MAY/JUNE          | 25                        | 0                       | 0                                            |